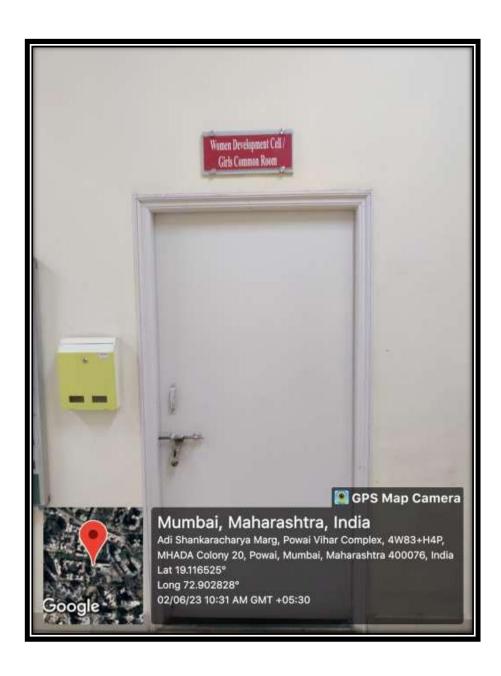

The college has Women Development Cell (WDC) and Internal Complaint Cell for the femalefaculty members and students.

of Arts, Commerce & Science

(Hindi Linguistic Minority Institution)

of Arts, Commerce & Science