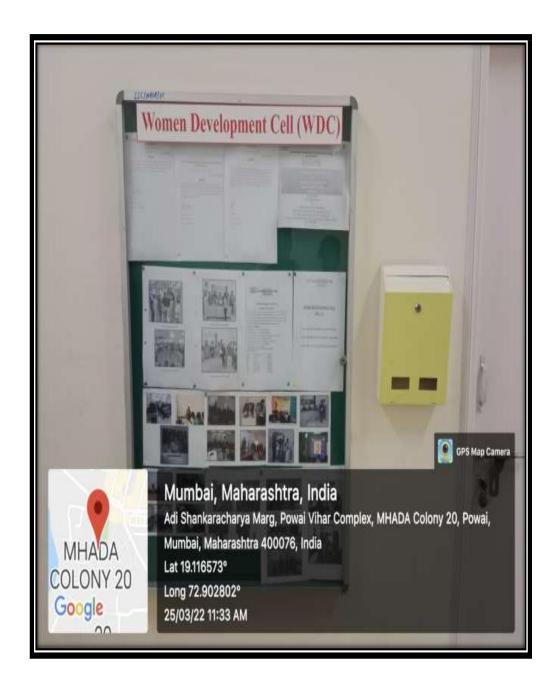

The college has Women Development Cell (WDC) and Internal Complaint Cell for the femalefaculty members and students.

of Arts, Commerce & Science

(Hindi Linguistic Minority Institution)

of Arts, Commerce & Science