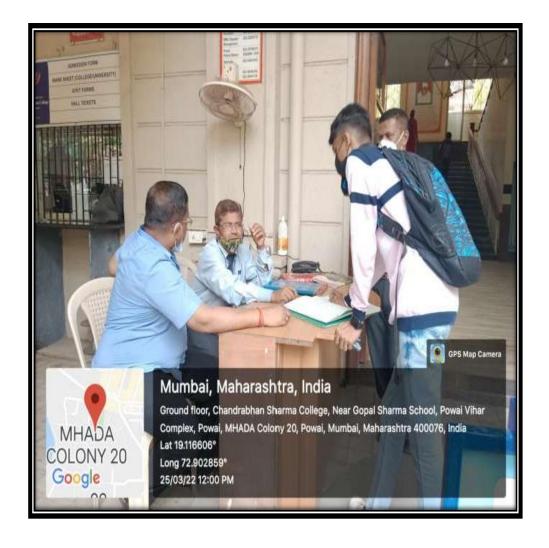

## Measures initiated by the Institution for the promotion of genderequity during the year.

The Institute has both male and female security guards who regularly check the Students ID cards and maintain the proper record for the Visitors.