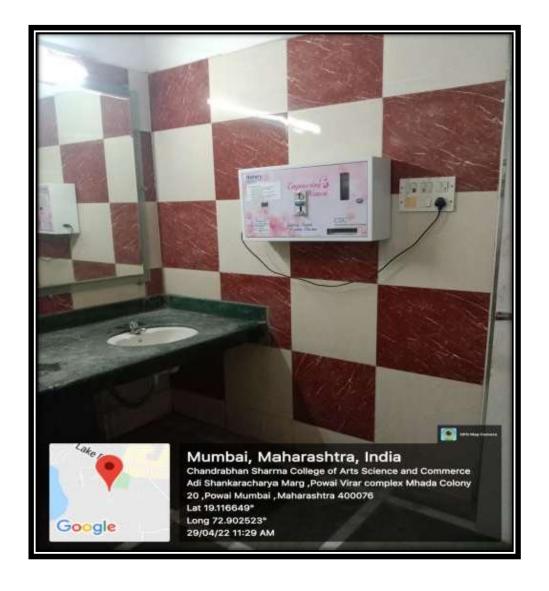

(Hindi Linguistic Minority Institution)

(Affiliated to the University of Mumbai)
Accredited by NAAC 'B+'

Sanitary vending machine installed in the girls washrooms

of Arts, Commerce & Science

(Hindi Linguistic Minority Institution)