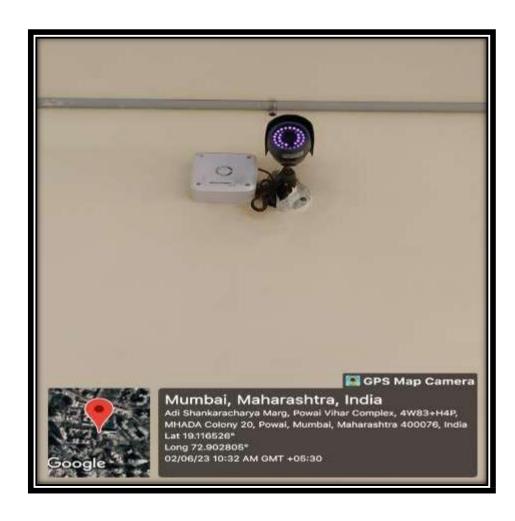

## Measures initiated by the Institution for the promotion of genderequity during the year.

The Institute has both male and female security guards who regularly check the Students ID cards and maintain the proper record for the Visitors.