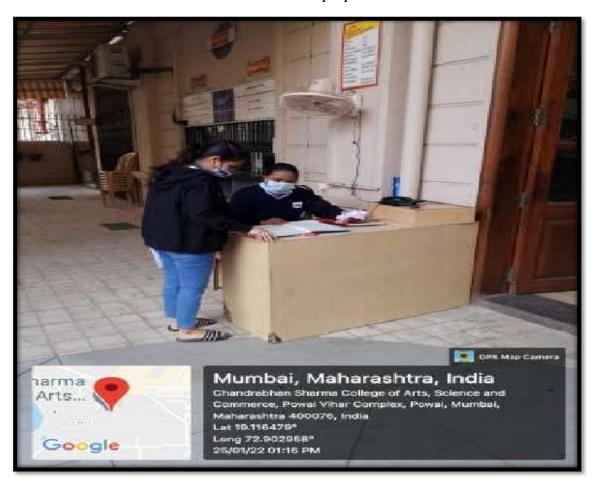

## Measures initiated by the Institution for the promotion of genderequity during the year.

The Institute has both male and female security guards who regularly check the Students ID cards and maintain the proper record for the Visitors.